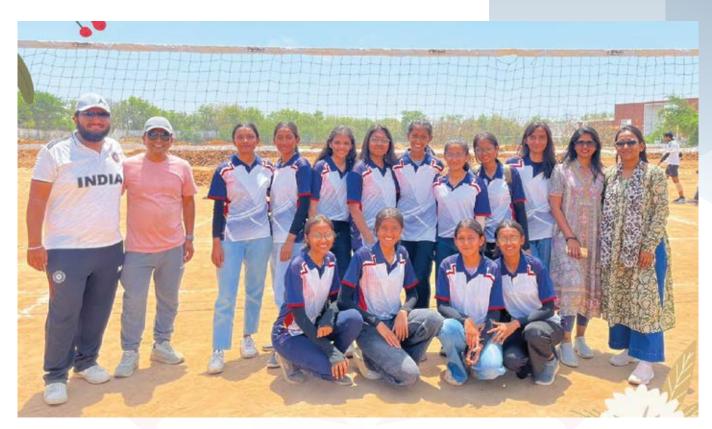

#### **Student's Achievements**

TDEC girls team won Final match and become University Champion in GTU Volleyball tournament organized by GTU at SVIT, Vasad on 05-04-2024.

•••

TDEC boys cricket team achieved Runner-up position in the GTU Inter college cricket tournament 2024 (South zone) organized at CKPCET, Surat on 10-04-2024.