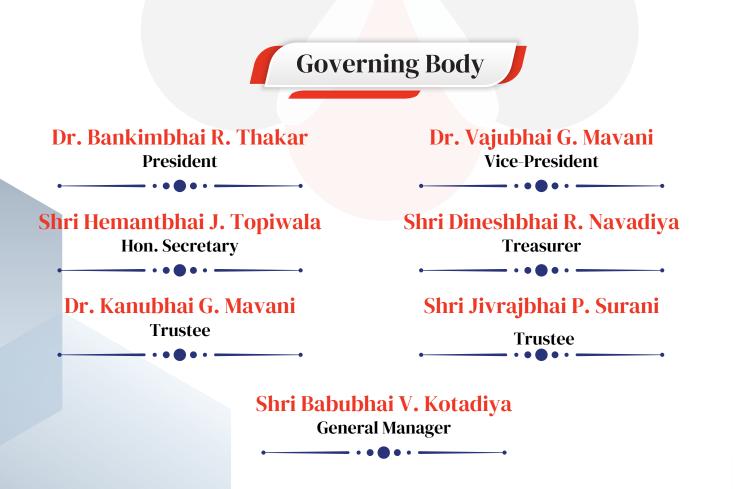

#### Vision

To build sound engineers with an orra of human values who are determined for social betterment

#### Mission

To develop the Tapi Diploma Engineering College into a "Center of Excellence" in the field of Technical Education by:

- Providing the state of art Laboratories & institutional facilities
- Encouraging students to study beyond the curriculum

- Creating an Environment for all round integrated personality development of students

### **Quality Policy**

The knowledge oriented system & excellent teaching faculty of the institute, develop a learning environment for all and foster continues improvement in the quality of academic work. Also recognize and improve the skill of student through various curricular & co-curricular activities.