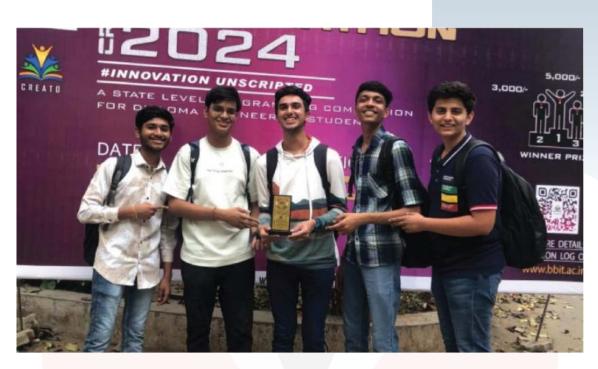

#### **Student's Achievements**

Sixth and Fourh semester students of Computer Engineering Department have participated in Creato Hackathon 2024 at BBIT, Vallabha Vidhyanagar on 19-04-2024 and win a trophy in "Idea having revenue generation capability" category.