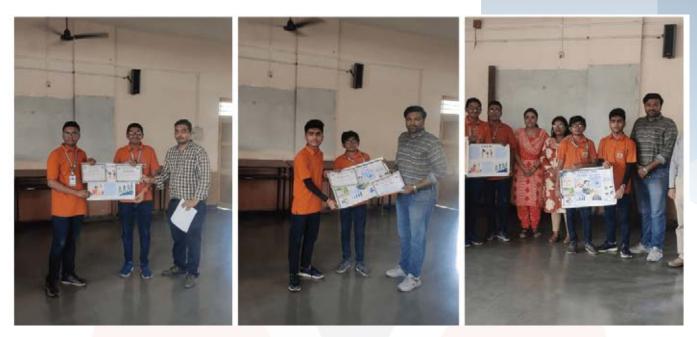

#### **Project Fair**

TAPE DIFLORA ENGINEERING OULEGE ISTE COMMITTEE OFFICIAL

Project fair was arranged by ISTE committeee on 20-04-2024 for the final year students of all branches.

11

Poster presentation competition was arranged by ISTE student chapter on 09-05-2024 for the second semester students of all branches.