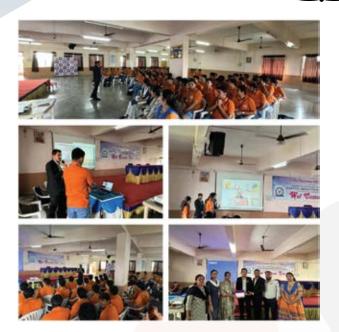

#### **Expert Lecture**

An Expert lecture was delivered by Mr. Mayur Vaishnav, Mr. Ashish Solanki and Mr. Chirag Kanani (R&W Multiledia Education Pvt. Ltd., Surat) on "Artificial Intelligence" to the Fourth semester Computer students on 09-04-2024.

An Expert lecture was delivered by Prof. H. B. Mehta (Mechanical Engineering Department, SVNIT, Surat) on "A Novel loop heat pipe based BTMS system for HEVs" to the Fourth and Sixth semester Automobile students on 23-04-2024.