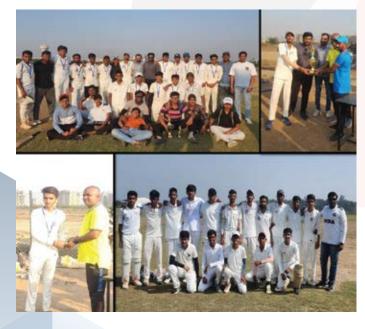

#### **Student's Achievements**

TDEC girls team won Final match and become University Champion in GTU Volleyball tournament organized by GTU at SVIT, Vasad on 05-04-2024.

•••

TDEC boys cricket team achieved Runner-up position in the GTU Inter college cricket tournament 2024 (South zone) organized at CKPCET, Surat on 10-04-2024.

TDEC boys cricket team achieved Runner-up position in the GTU Inter college cricket tournament 2024 organized at GPERI, Mehsana on 01-05-2024.