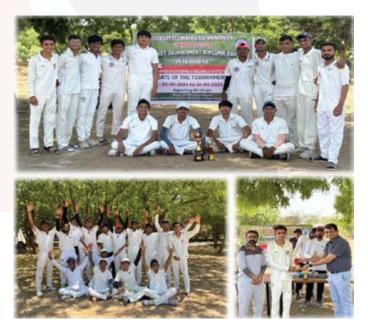

#### **Student's Achievements**

TDEC girls team won Final match and become University Champion in GTU Volleyball tournament organized by GTU at SVIT, Vasad on 05-04-2024.

•••

TDEC boys cricket team achieved Runner-up position in the GTU Inter college cricket tournament 2024 (South zone) organized at CKPCET, Surat on 10-04-2024.

TDEC boys cricket team achieved Runner-up position in the GTU Inter college cricket tournament 2024 organized at GPERI, Mehsana on 01-05-2024.