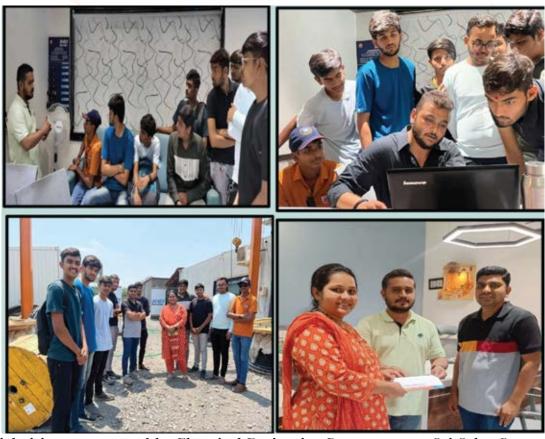

An industrial visit was arranged by Computer Engineeing Department at Skillcode Technologies for the second semester students to understand How IT Industry worksand new technology available in real world under the various langauges and frameworks on 04-05-2024.

An industrial visit was arranged by Chemical Engineeing Department at Jay Metal Tech for the second semester students to understand process and equipments under the CME workshop and M.S.&T subjects on 30-05-2024.