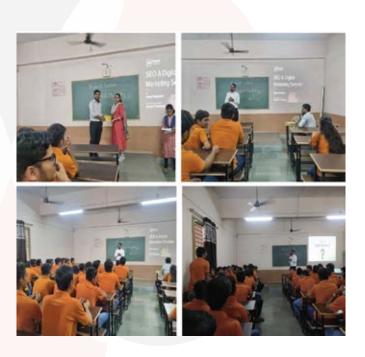

#### **Expert Lecture**

An Expert lecture was delivered by Mr. Mayur Vaishnav, Mr. Ashish Solanki and Mr. Chirag Kanani (R&W Multiledia Education Pvt. Ltd., Surat) on "Artificial Intelligence" to the Fourth semester Computer students on 09-04-2024.