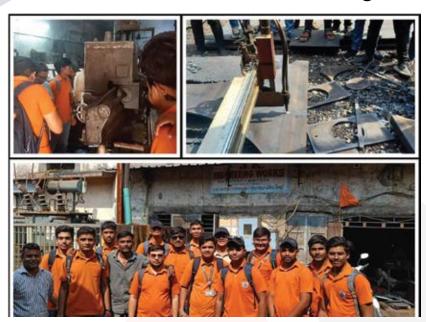

#### **Student Industrial Visit**

An industrial visit was arranged by Automobile Engineeing Department at S.K. Engineering for the Fourth semester students to understand Metal working process under the Automobile Manufacturing Technology subjects on 09-04-2024.