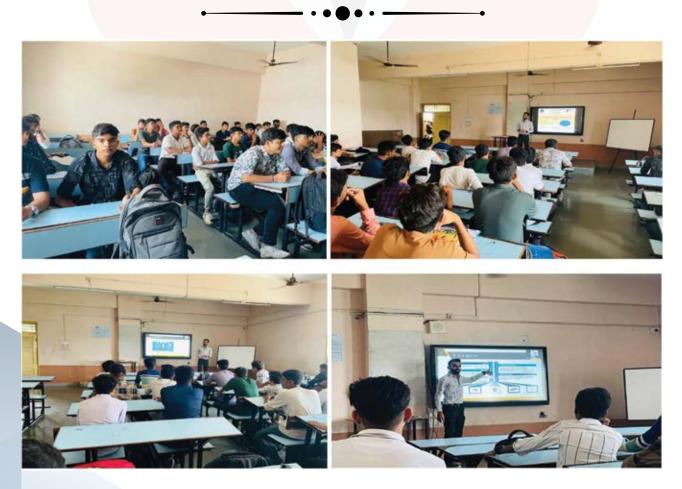

#### **Expert Lecture**

An Expert lecture was delivered by Mr. Mayur Vaishnav, Mr. Ashish Solanki and Mr. Chirag Kanani (R&W Multiledia Education Pvt. Ltd., Surat) on "Artificial Intelligence" to the Fourth semester Computer students on 09-04-2024.

An Expert lecture was delivered by Prof. H. B. Mehta (Mechanical Engineering Department, SVNIT, Surat) on "A Novel loop heat pipe based BTMS system for HEVs" to the Fourth and Sixth semester Automobile students on 23-04-2024.

#### **Beyond Curriculum Lectures**

Content beyond curriculum lecture was delivered by Mr. Mitul V. Patel (H.O.D. Computer Engineering Department) on "Artificial Intelligence tools" to his sixth semester students on 26-04-2024.

Content beyond curriculum lecture was delivered by Mr. Nishant M. Raval (Lecturer, Computer Engineering Department) on "Deepfake basics and its security implications" to his sixth semester students on 26-04-2024.

#### **Beyond Curriculum Lectures**

Content beyond curriculum lecture was delivered by Ms. U.Y. Bavadiya (Lecturer, Chemical Engineering Department) on "DCS & PLC system" to her sixth semester students on 01-05-2024.

Content beyond curriculum lecture was delivered by Mr. V. R. Sabhaya (H.O.D. Automobile Engineering Department) on "Utilization & Application of waste heat recovery from Vehicle" to his second semester students on 06-05-2024.

#### Hands on Session

Hands on session was conducted by Mr. Darshan Chauhan (Durvasa Infotech, Surat) on "API database connectivity and CURD operations in NodeJS" for the Fourth semester Computer Engineering students on 17-05-2024.

## **Technical Talk**

Lecture under the Technical talk was delivered by Mr. Nishant M. Raval (Lecturer, Computer Engineering Department) on "Deepfake basics and GAN model" to the faculty members of Computer Engineering Department on 06-04-2024.